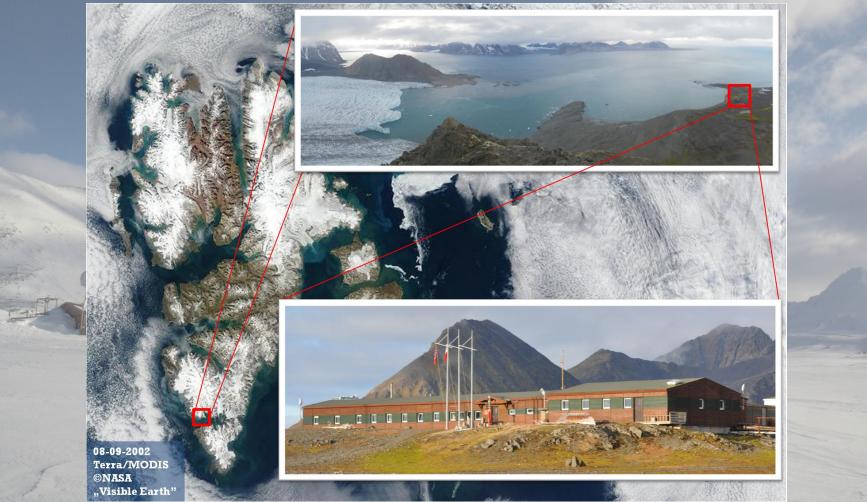

# THE HORNSUND POLISH POLAR STATION SPITSBERGEN, SVALBARD

## **ACCESS AND INFRASTRUCTURE**

Svalbard, June, 2018