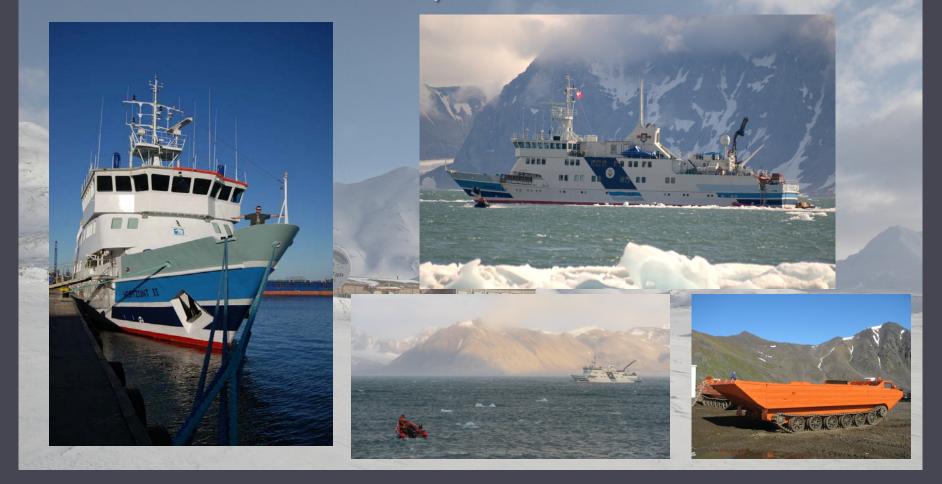

## TRANSPORT AND SAFETY EQUIPMENT

Transport and safety equipment available to visitors:

- boats;
- snowmobiles;
- Firearms;
- signal pistols;
- UKF radiophones.

# TRANSPORT TO/FROM HORNSUND