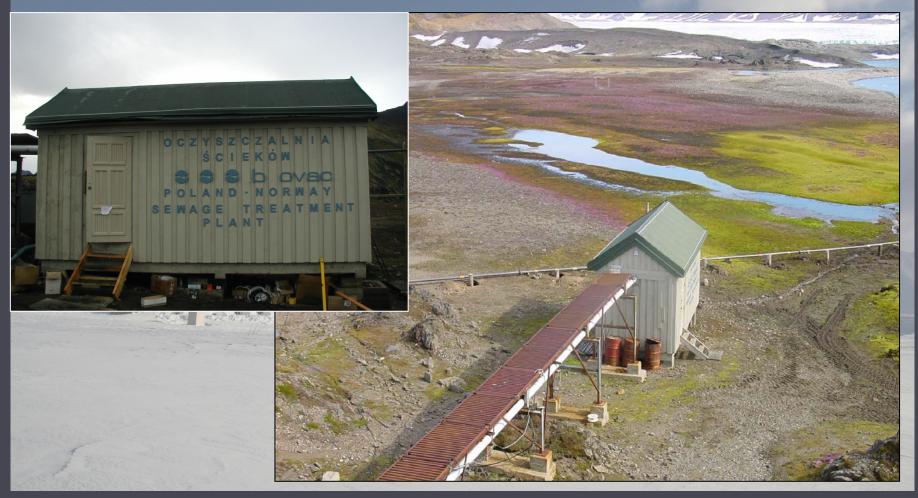

strator



### Plan of the Station





# HOUSING INFRASTRUCTURE

The station can accomodate upto 20 visitors:

- Four 3-bed rooms;
- Two 4-bed rooms

### Wintering Crew single rooms







# HOUSING INFRASTRUCTURE





### Meteorology

### Atmospheric electricity

### lonosphere

### **Environmental monitoring**

## Glaciology

### Geomagnetism

### Seismology



# SCIENTIFIC INFRASTRUCTURE AND EQUIPMENT

CHEMICAL AND BIOLOGICAL LABORATORIES equipped with professional lab furniture, running water, a redestiller, refrigerators and freezers, a fume cupboard, an analytical scale and a lab dryer.





# SCIENTIFIC INFRASTRUCTURE AND EQUIPMENT

ION-CHROMATOGRAPHY DETECTOR

**DRILLING RIG** 





## WORKSHOP AND STORAGE AREA





## WORKSHOP AND STORAGE AREA





## WASTEWATER TREATMENT PLANT





## WASTE DISPOSAL EQUIPMENT

#### **INCINERATOR**



#### COMPACTOR





## TRANSPORT AND SAFETY EQUIPMENT

Transport and safety equipment available to visitors:

- boats;
- snowmobiles;
- Firearms;
- signal pistols;
- UKF radiophones.

### Hornsund Polish Polar Station Access and infrastructure

Dariusz Ianatiul



# TRANSPORT TO/FROM HORNSUND





# TRANSPORT TO/FROM HORNSUND













## WWW.HORNSUND.PL







### HORNSUND POLSKA STACJA POLARNA