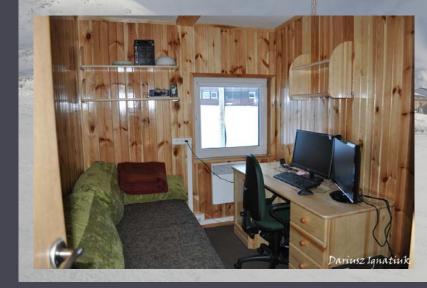

# THE HORNSUND POLISH POLAR STATION SPITSBERGEN, SVALBARD

## **ACCESS AND INFRASTRUCTURE**

Svalbard, June, 2018



















### WINTERING CREW

- 1. Head of the Expedition
- 2. Meteorologists (3)
- 3. Environmental observers (3)
- 4. Geophysicist
- 5. IT specialist
- 6. Mechanic
- 7. Maintenance technician
- SUMMER CREW
- 1. Technicians
- 2. Cooks
- 3. Administrator



### Plan of the Station





# HOUSING INFRASTRUCTURE

The station can accomodate upto 20 visitors:

- Four 3-bed rooms;
- Two 4-bed rooms

### Wintering Crew single rooms







# HOUSING INFRASTRUCTURE





### Meteorology

### Atmospheric electricity

### lonosphere

### **Environmental monitoring**

## Glaciology

### Geomagnetism

### Seismology



# SCIENTIFIC INFRASTRUCTURE AND EQUIPMENT

CHEMICAL AND BIOLOGICAL LABORATORIES equipped with professional lab furniture, running water, a redestiller, refrigerators and freezers, a fume cupboard, an analytical scale and a lab dryer.





# SCIENTIFIC INFRASTRUCTURE AND EQUIPMENT

ION-CHROMATOGRAPHY DETECTOR

**DRILLING RIG** 





## WORKSHOP AND STORAGE AREA





## WORKSHOP AND STORAGE AREA





## WASTEWATER TREATMENT PLANT





## WASTE DISPOSAL EQUIPMENT

#### **INCINERATOR**



#### COMPACTOR





## TRANSPORT AND SAFETY EQUIPMENT

Transport and safety equipment available to visitors:

- boats;
- snowmo