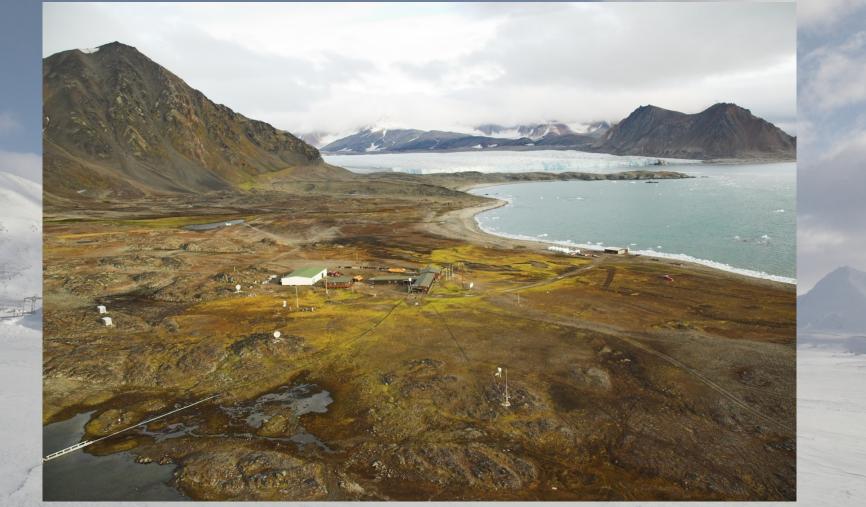

# THE HORNSUND POLISH POLAR STATION SPITSBERGEN, SVALBARD

## **ACCESS AND INFRASTRUCTURE**

Svalbard, June, 2018



















### WINTERING CREW

- 1. Head of the Expedition
- 2. Meteorologists (3)
- 3. Environmental observers (3)
- 4. Geophysicist
- 5. IT specialist
- 6. Mechanic
- 7. Maintenance technician
- SUMMER CREW
- 1. Technicians
- 2. Cooks
- 3. Administrator



### Plan of the Station





# HOUSING INFRASTRUCTURE

The station can accomodate upto 20 visitors:

- Four 3-bed rooms;
- Two 4-bed rooms

### Wintering Crew single rooms







# HOUSING INFRASTRUCTURE





### Meteorology

### Atmospheric electricity

### lonosphere

### **Environmental monitoring**

## Glaciology

### Geomagnetism

### Seismology



# SCIENTIFIC INFRASTRUCTURE AND EQUIPMENT

CHEMICAL AND BIOLOGICAL LABORATORIES equipped with professional lab furniture, running water, a redestiller, refrigerators and freezers, a fume c