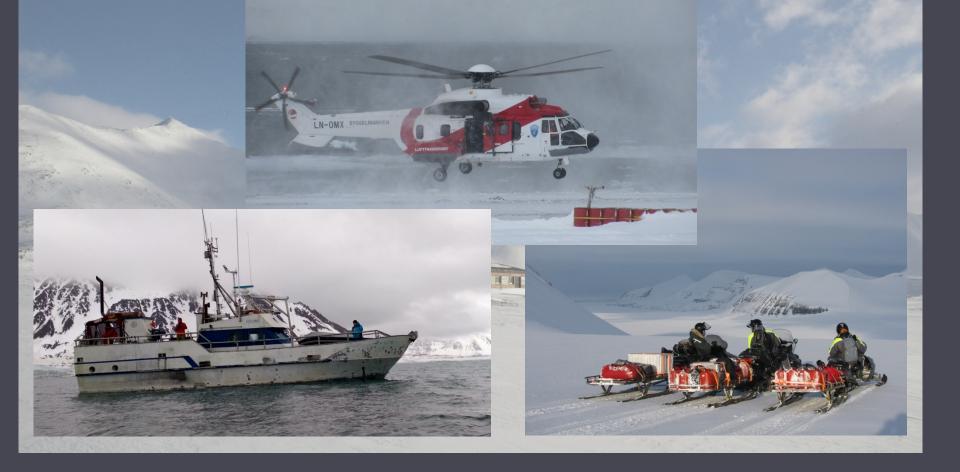

## TRANSPORT AND SAFETY EQUIPMENT

Transport and safety equipment available to visitors:

- boats;
- snowmobiles;
- Firearms;
- signal pistols;
- UKF radiophones.

# TRANSPORT TO/FROM HORNSUND