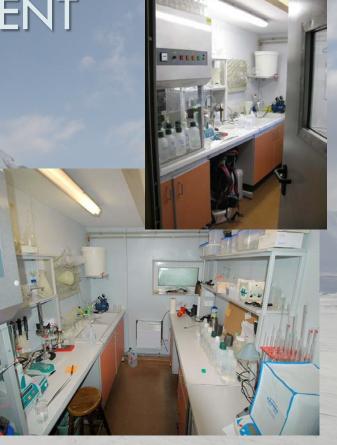

# SCIENTIFIC INFRASTRUCTURE AND EQUIPMENT

CHEMICAL AND BIOLOGICAL LABORATORIES equipped with professional lab furniture, running water, a redestiller, refrigerators and freezers, a fume cupboard, an analytical scale and a lab dryer.