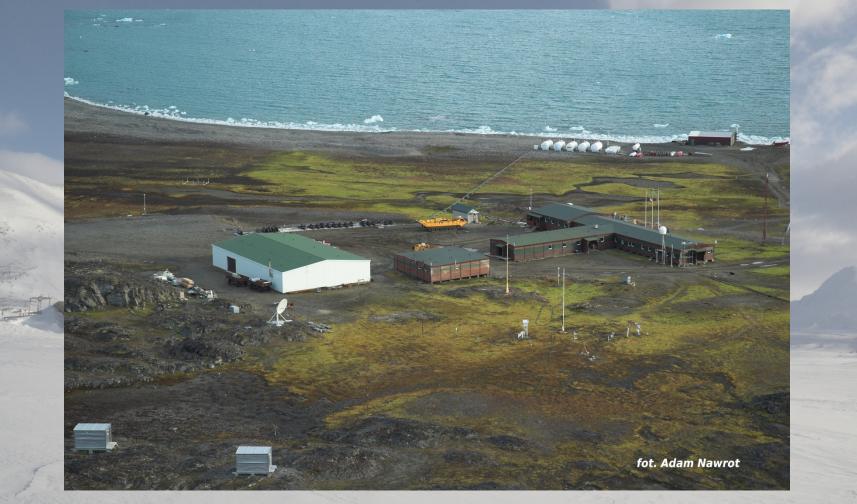

# THE HORNSUND POLISH POLAR STATION SPITSBERGEN, SVALBARD

## **ACCESS AND INFRASTRUCTURE**

Svalbard, June, 2018



















### WINTERING CREW

- 1. Head of the Expedition
- 2. Meteorologists (3)
- 3. Environmental observers (3)
- 4. Geophysicist
- 5. IT specialist
- 6. Mechanic
- 7. Maintenance technician
- SUMMER CREW
- 1. Technicians
- 2. Cooks
- 3. Administrator



### Plan of the Station





# HOUSING INFRASTRUCTURE

The station can accomodate upto 20 visitors:

- Four 3-bed rooms;
- Two 4-bed rooms

### Wintering Crew single rooms







# HOUSING INFRASTRUCTURE





### Meteorology

### Atmospheric electricity

### lonosphere

### **Environmental monitoring**

## Glaciology

### Geomagnetism

### Seismology



# SCIENTIFIC INFRASTRUCTURE AND EQUIPMENT

CHEMICAL AND BIOLOGICAL LABORATORIES equipped with professional lab furniture, running water, a redestiller, refrigerators and freezers, a fume cupbo