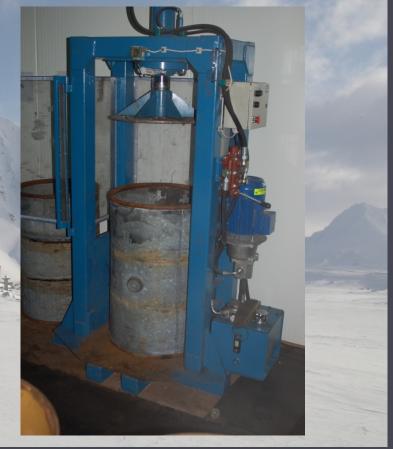

tion can accomodate upto 20 visitors:

- Four 3-bed rooms;
- Two 4-bed rooms

### Wintering Crew single rooms







# HOUSING INFRASTRUCTURE





### Meteorology

### Atmospheric electricity

### lonosphere

### **Environmental monitoring**

## Glaciology

### Geomagnetism

### Seismology



# SCIENTIFIC INFRASTRUCTURE AND EQUIPMENT

CHEMICAL AND BIOLOGICAL LABORATORIES equipped with professional lab furniture, running water, a redestiller, refrigerators and freezers, a fume cupboard, an analytical scale and a lab dryer.





# SCIENTIFIC INFRASTRUCTURE AND EQUIPMENT

ION-CHROMATOGRAPHY DETECTOR

**DRILLING RIG** 





## WORKSHOP AND STORAGE AREA





## WORKSHOP AND STORAGE AREA





## WASTEWATER TREATMENT PLANT





## WASTE DISPOSAL EQUIPMENT

#### **INCINERATOR**



#### COMPACTOR





## TRANSPORT AND SAFETY EQUIPMENT

Transport and safety equipment available to visitors:

- boats;
- snowmobiles;
- Firearms;
- signal pistols;
- UKF radiophones.

### Hornsund Polish Polar Station Access and infrastructure

Dariusz Ianatiul



# TRANSPORT TO/FROM HORNSUND





# TRANSPORT TO/FROM HORNSUND













## WWW.HORNSUND.PL







### HORNSUND POLSKA STACJA POLARNA