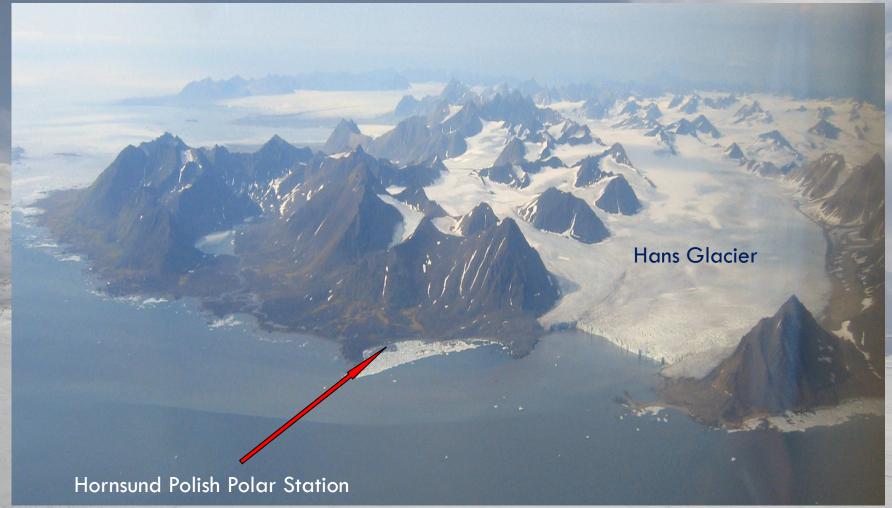

# THE HORNSUND POLISH POLAR STATION SPITSBERGEN, SVALBARD

## **ACCESS AND INFRASTRUCTURE**

Svalbard, June, 2018