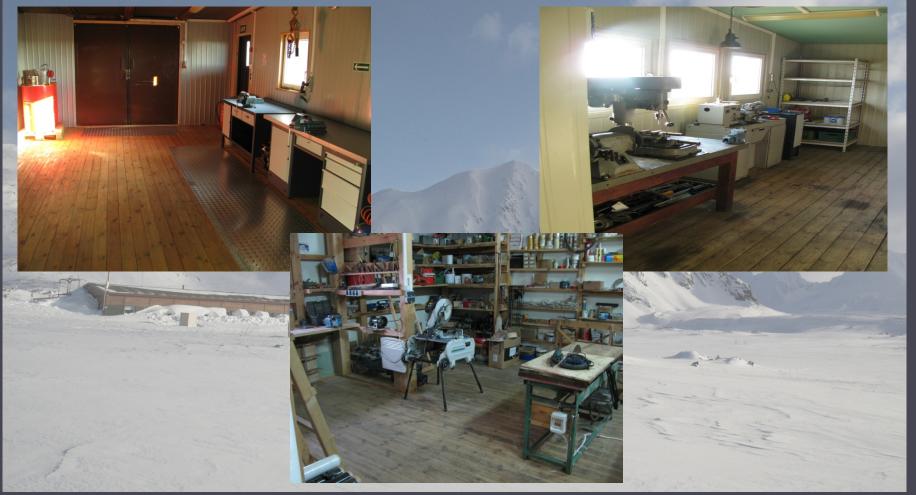

ance technician
- SUMMER CREW
- 1. Technicians
- 2. Cooks
- 3. Administrator



### Plan of the Station





# HOUSING INFRASTRUCTURE

The station can accomodate upto 20 visitors:

- Four 3-bed rooms;
- Two 4-bed rooms

### Wintering Crew single rooms







# HOUSING INFRASTRUCTURE





### Meteorology

### Atmospheric electricity

### lonosphere

### **Environmental monitoring**

## Glaciology

### Geomagnetism

### Seismology



# SCIENTIFIC INFRASTRUCTURE AND EQUIPMENT

CHEMICAL AND BIOLOGICAL LABORATORIES equipped with professional lab furniture, running water, a redestiller, refrigerators and freezers, a fume cupboard, an analytical scale and a lab dryer.





# SCIENTIFIC INFRASTRUCTURE AND EQUIPMENT

ION-CHROMATOGRAPHY DETECTOR

**DRILLING RIG** 





## WORKSHOP AND STORAGE AREA





## WORKSHOP AND STORAGE AREA





## WASTEWATER TREATMENT PLANT





## WASTE DISPOSAL EQUIPMENT

#### **INCINERATOR**



#### COMPACTOR





## TRANSPORT AND SAFETY EQUIPMENT

Transport and safety equipment available to visitors:

- boats;
- snowmobiles;
- Firearms;
- signal pistols;
- UKF radiophones.

### Hornsund Polish Polar Station Access and infrastructure

Dariusz Ianatiul



# TRANSPORT TO/FROM HORNSUND





# TRANSPORT TO/FROM HORNSUND













## WWW.HORNSUND.PL







### HORNSUND POLSKA STACJA POLARNA