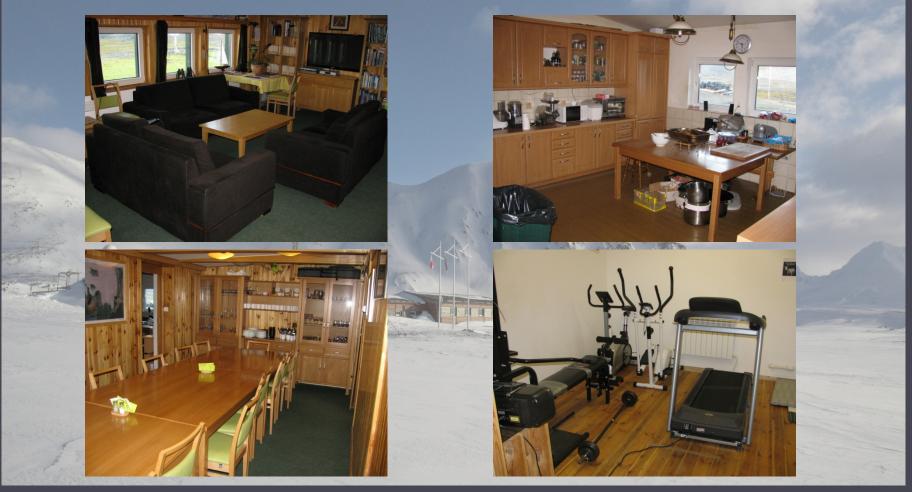

# THE HORNSUND POLISH POLAR STATION SPITSBERGEN, SVALBARD

## **ACCESS AND INFRASTRUCTURE**

Svalbard, June, 2018



















### WINTERING CREW

- 1. Head of the Expedition
- 2. Meteorologists (3)
- 3. Environmental observers (3)
- 4. Geophysicist
- 5. IT specialist
- 6. Mechanic
- 7. Maintenance technician
- SUMMER CREW
- 1. Technicians
- 2. Cooks
- 3. Administrator



### Plan of the Station





# HOUSING INFRASTRUCTURE

The station can accomodate upto 20 visitors:

- Four 3-bed rooms;
- Two 4-bed rooms

### Wintering Crew single rooms







# HOUSING INFRASTRUCTURE





### Meteorology

### Atmospheric electricity

### lonosphere

### **Environmental monitoring**

## Glaciology

### Geomagnetism

### Seismology



# SCIENTIFIC INFRASTRUCTURE AND EQUIPMENT

CHEMICAL AND BIOLOGICAL LABORATORIES equipped with professional lab furniture, running water, a redestiller, refrigerators and freezers, a fume cupboard, an analytical scale and a lab dryer.





# SCIENTIFIC INFRASTRUCTURE AND EQUIPMENT

ION-CHROMATOGRAPHY DETECTOR

**DRILLING RIG** 





## WORKSHOP AND STORAGE AREA





## WORKSHOP AND STORAGE AREA





## WASTEWATER TREATMENT PLANT





## WASTE DISPOSAL EQUIPMENT

#### **INCINERATOR**



#### COMPACTOR





## TRANSPORT AND SAFETY EQUIPMENT

Transport and safety equipment available to visitors:

- boats;
- snowmobiles;
- Firearms;
- signal pist