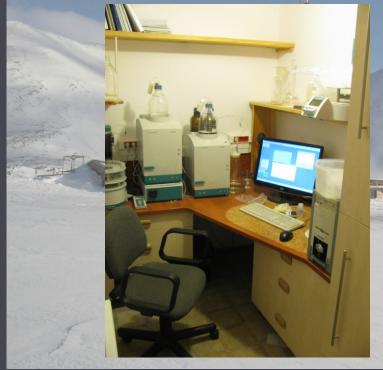

# SCIENTIFIC INFRASTRUCTURE AND EQUIPMENT

ION-CHROMATOGRAPHY DETECTOR

**DRILLING RIG** 