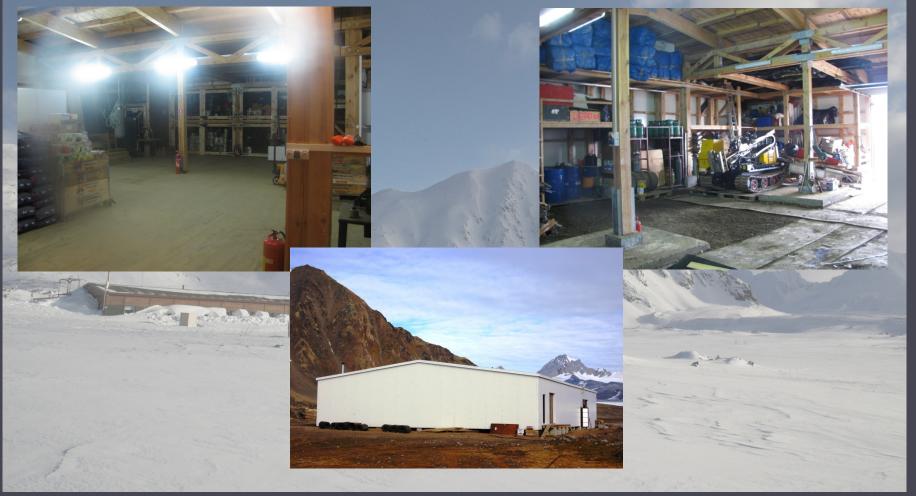

Technicians
- 2. Cooks
- 3. Administrator



### Plan of the Station





# HOUSING INFRASTRUCTURE

The station can accomodate upto 20 visitors:

- Four 3-bed rooms;
- Two 4-bed rooms

### Wintering Crew single rooms







# HOUSING INFRASTRUCTURE





### Meteorology

### Atmospheric electricity

### lonosphere

### **Environmental monitoring**

## Glaciology

### Geomagnetism

### Seismology



# SCIENTIFIC INFRASTRUCTURE AND EQUIPMENT

CHEMICAL AND BIOLOGICAL LABORATORIES equipped with professional lab furniture, running water, a redestiller, refrigerators and freezers, a fume cupboard, an analytical scale and a lab dryer.





# SCIENTIFIC INFRASTRUCTURE AND EQUIPMENT

ION-CHROMATOGRAPHY DETECTOR

**DRILLING RIG** 





## WORKSHOP AND STORAGE AREA





## WORKSHOP AND STORAGE AREA





## WASTEWATER TREATMENT PLANT





## WASTE DISPOSAL EQUIPMENT

#### **INCINERATOR**



#### COMPACTOR





## TRANSPORT AND SAFETY EQUIPMENT

Transport and safety equipment available to visitors:

- boats;
- snowmobiles;
- Firearms;
- signal pistols;
- UKF radiophones.

### Hornsund Polish Polar Station Access and infrastructure

Dariusz Ianatiul



# TRANSPORT TO/FROM HORNSUND





# TRANSPORT TO/FROM HORNSUND













## WWW.HORNSUND.PL







### HORNSUND POLSKA STACJA POLARNA